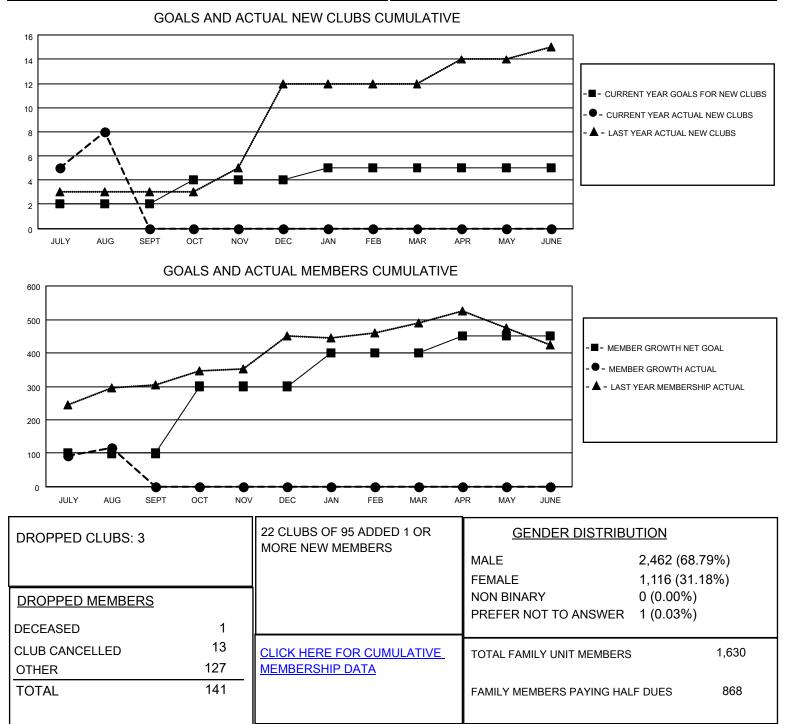

## LOCATION INDIA

District 322 A

Results as of: 8/31/2021

| Clubs                 |               |           |               | Members               |                          |                         |                                                    |
|-----------------------|---------------|-----------|---------------|-----------------------|--------------------------|-------------------------|----------------------------------------------------|
| RESULTS FOR 2021-2022 |               |           |               | RESULTS FOR 2021-2022 |                          |                         |                                                    |
| QUARTER               | NEW CLUB GOAL | NEW CLUBS | DROPPED CLUBS | QUARTER ME            | EMBER GROWTH NET<br>GOAL | MEMBER GROWTH<br>ACTUAL | DROPPED<br>MEMBERS ACTUAL<br>(including transfers) |
| JULY/AUG/SEPT         | 2             | 8         | 3             | JULY/AUG/SEPT         | 100                      | 265                     | 141                                                |
| OCT/NOV/DEC           | 2             | 0         | 0             | OCT/NOV/DEC           | 200                      | 0                       | 0                                                  |
| JAN/FEB/MAR           | 1             | 0         | 0             | JAN/FEB/MAR           | 100                      | 0                       | 0                                                  |
| APR/MAY/JUNE          | 0             | 0         | 0             | APR/MAY/JUNE          | 50                       | 0                       | 0                                                  |